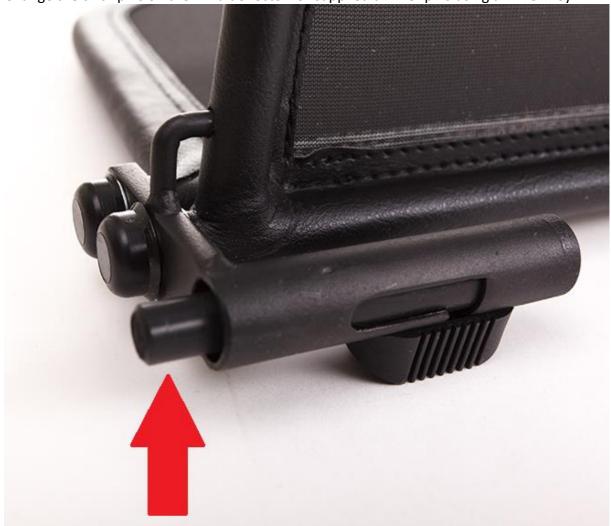

#### STEP 1

Change the thick pins on the wind deflector for supplied thinner pins using an Allen key.

#### What's in the box

1 x wind deflector

1 x installation manual

2 x wind deflector plugs (left & right). You may only need these if you have a car without the factory fitted bungs.

2 x wind deflector pins. You only need these if your car does not have the factory fitted bungs.

## Parts supplied:

- 1 x wind deflector
- 1 x manual
- 2 x wind deflector plugs M12
- 2 x wind deflector pins