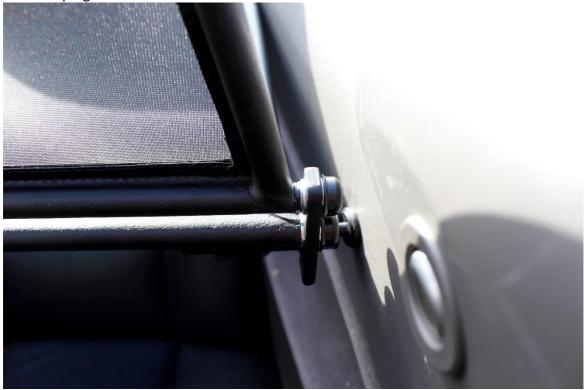

## **INSTALLATION INSTRUCTIONS**

**STEP 4**Slide the wind deflector under the rear headrest and click the wind deflectors pins into the installed plugs.