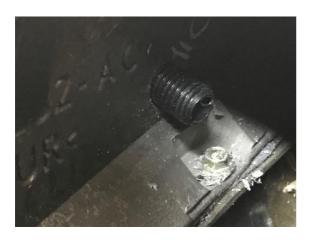

#### STEP 3

Push the plug through the hole and fixate the plug with the supplied nut and washer. **Don't tighten the plugs to much** since there are made of plastic the may break if you tighten them with to much force.