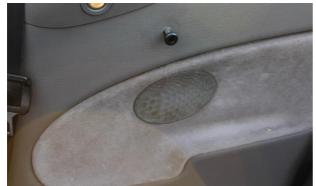

#### STEP 2

Open the top and fold the seats forward. Hold the wind deflector in the car and mark the position of the side pins on your side panel. Drill a 12mm hole on the marked position. The side panels are made of cardboard so there not much force needed.

#### STEP 3

Push the plug through the hole and fixate the plug with the supplied nut and washer. **Don't tighten the plugs to much** since there are made of plastic the may break if you tighten them with to much force.