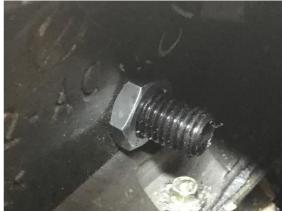

#### STEP 3

Push the plug through the hole and fixate the plug with the supplied nut and washer. **Don't tighten the plugs to much** since there are made of plastic the may break if you tighten them with to much force.