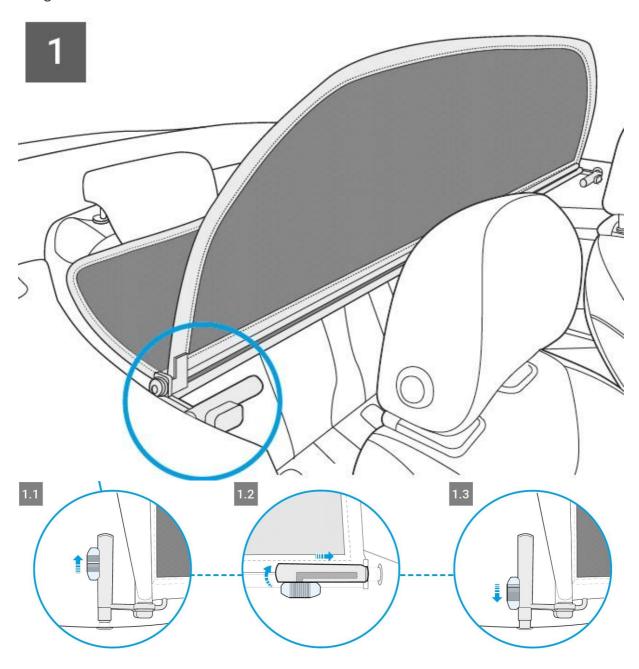

#### **ATTENTION**

If you car **has** the factory fitted holes you can easily click the wind deflector into place. Slide the rear brackets under the rear headrests and click the side brackets in to the factory fitted bungs.