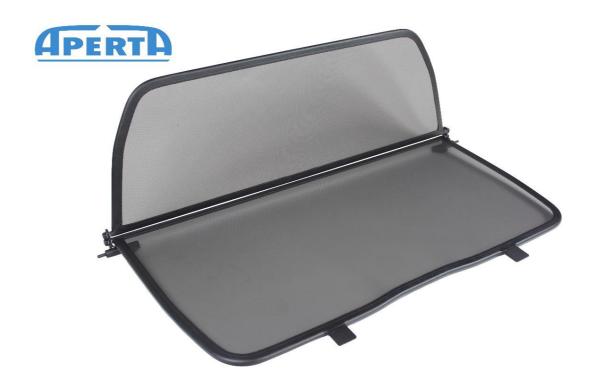

#### What's in the box

1 x wind deflector

1 x installation manual

2 x wind deflector plugs (left & right). You may only need these if you have a car without the factory fitted bungs.

2 x wind deflector pins. You only need these if your car does not have the factory fitted bungs.

## Parts supplied:

- 1 x wind deflector
- 1 x manual
- 2 x wind deflector plugs M12
- 2 x wind deflector pins