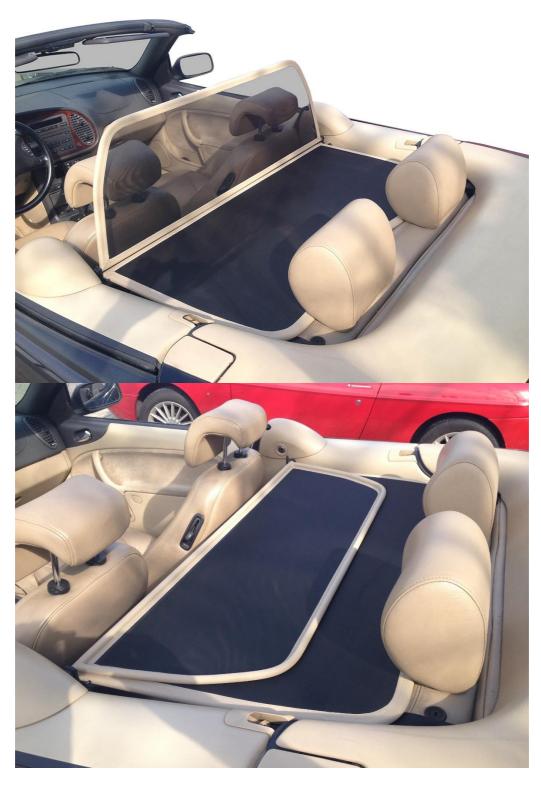

## **INSTALLATION INSTRUCTIONS**

**STEP 4**Slide the wind deflector under the rear headrest and click the wind deflectors pins into the installed plugs.

# **INSTALLATION INSTRUCTIONS**

**STEP 5**Go out for a test drive and enjoy your wind deflector!

Sheet 7 of 8

© Copyrights APERTA Date: 05-05-2020

Sheet 8 of 8

© Copyrights APERTA Date: 05-05-2020