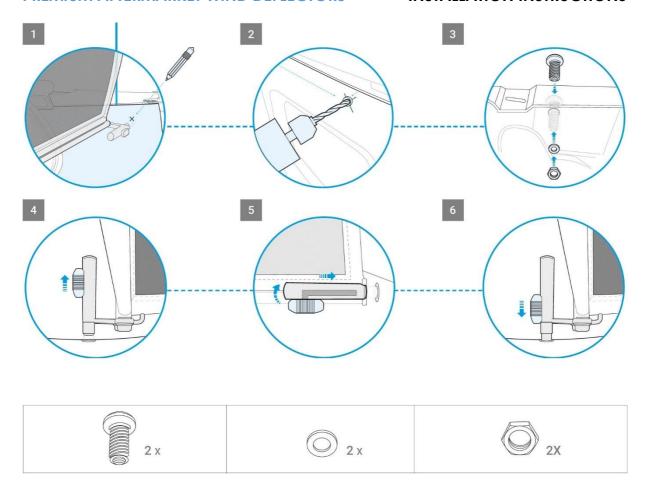

#### STEP 1

Change the thick pins on the wind deflector for supplied thinner pins using an Allen key.

#### STEP 2

Open the top and fold the seats forward. Hold the wind deflector in the car and mark the position of the side pins on your side panel. Drill a 12mm hole on the marked position. The side panels are made of cardboard so there not much force needed.

#### STEP 3

Push the plug through the hole and fixate the plug with the supplied nut and washer. **Don't tighten the plugs to much** since there are made of plastic the may break if you tighten them with to much force.

## **INSTALLATION INSTRUCTIONS**

**STEP 4**Slide the wind deflector under the rear headrest and click the wind deflectors pins into the installed plugs.