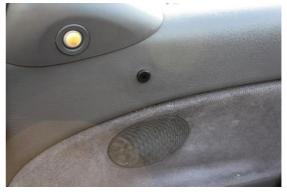

#### STEP 2

Open the top and fold the seats forward. Hold the wind deflector in the car and mark the position of the side pins on your side panel. Drill a 12mm hole on the marked position. The side panels are made of cardboard so there not much force needed.