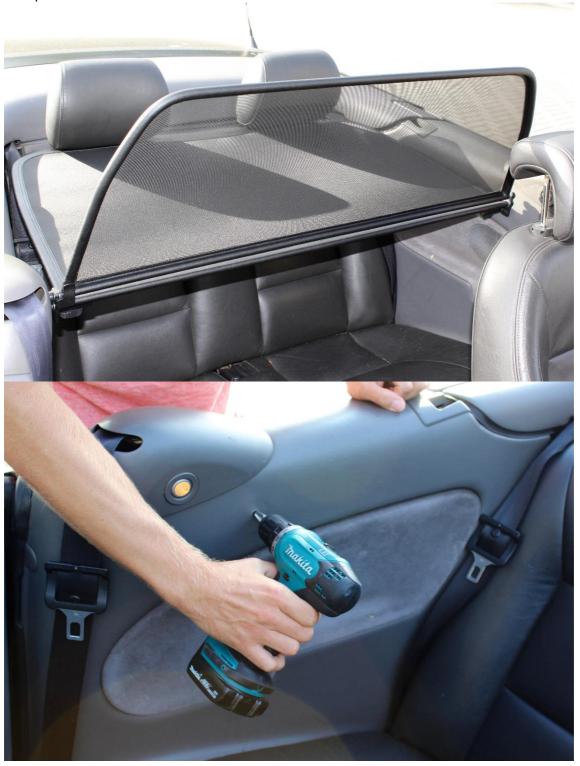

#### STEP 2

Open the top and fold the seats forward. Hold the wind deflector in the car and mark the position of the side pins on your side panel. Drill a 12mm hole on the marked position. The side panels are made of cardboard so there not much force needed.

## **INSTALLATION INSTRUCTIONS**

**STEP 4**Slide the wind deflector under the rear headrest and click the wind deflectors pins into the installed plugs.